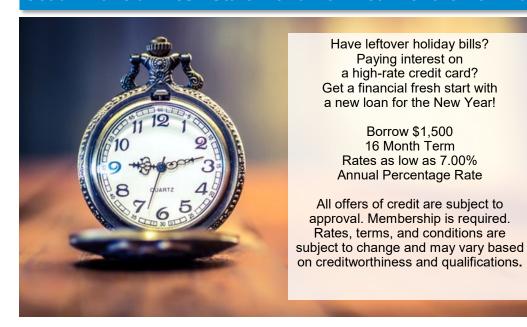

### Get a Financial Fresh Start with a New Loan for the New Year!

### Personal Loans APR\*

24-60 Months 9.00%-16.00% \$1,500 Special 7.00%-12.50%

All rates are subject to change at any time without notice. All offers of credit are subject to approval. For certificates, early withdrawal penalties may apply. Fees may reduce earnings on your accounts.